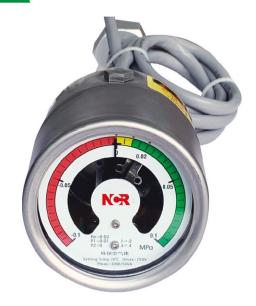

## About SF6 gas density monitor NCR-60HM

It is used to control and monitor the density of SF6 gas in sealed container.

It is applicable for SF6 ring network cabinet,gas insulated switchgear,pole-mounted switch, transformers and current transformers,even though, which are under harsh outdoor environment. When SF6 gas leakage occur, monitor will sound alarm, giving close signal and over voltage alarm signal in time,to ensure the safe operation of electrical equipment.

With aviation plug, simple wiring and reliable;

Sensor component with high precision and stable compensation performance;

Sealed stainless steel matte case, IP68;

With various joints and valves, adopting to different SF6 switchgear domestic and abroad;