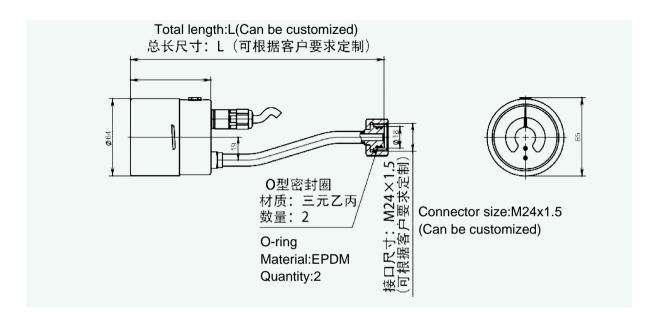

With aviation plug, simple wiring and reliable;

Sensor component with high precision and stable compensation performance;

Sealed stainless steel matte case, IP68;

With various joints and valves, adopting to different SF6 switchgear domestic and abroad;

Compact in size, easy for installation;