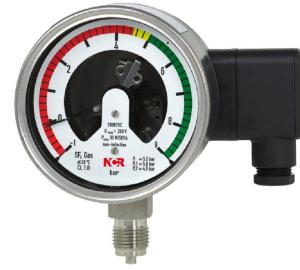

### About SF6 gas density monitor NCR-100M

It is used to control and monitor the density of SF6 gas in sealed container. It is applicable for SF6 high voltage circuit breakers, medium voltage switchgear, gas insulation switchgear (GIS), high voltage cables, transformers and current transformers, even though, which are under strong vibration and harsh outdoor environment. When SF6 gas leakage occur, monitor will sound alarm, giving close signal and over voltage alarm signal in time, to ensure the safe operation of electrical equipment.

#### Technical Data

| Sealing                                | ≤1x10 <sup>-®</sup> mbar.I/s (Helium Test)         |  |
|----------------------------------------|----------------------------------------------------|--|
| Contact capacity                       | AC 250V 3A DC 250V 0.2A                            |  |
| Anti-vibration                         | 30m/s <sup>2</sup>                                 |  |
| Anti-shock                             | 500m/s <sup>2</sup>                                |  |
| Accuracy                               | 1.5 Class (at20℃) 2.5 Class ( at -40℃—+60℃)        |  |
| Working temperature                    | Temperature -40°C ~ +60°C、Relative Humidity ≤95%RH |  |
| Contact arrangement                    | 2NO / 2NC, 3NO/3NC is optional                     |  |
| The pressure value for control outputs | (Alarm , Close) can be specified by user           |  |
| Protection class                       | IP65                                               |  |
| Insulation                             | 2KV 1min                                           |  |