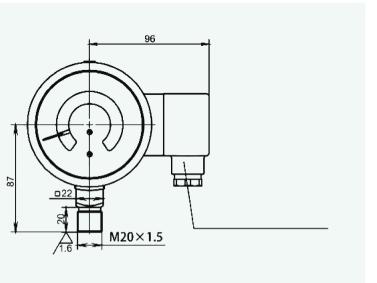

|  |
| Anti-vibration                         | 30m/s <sup>2</sup>                                 |  |
| Anti-shock                             | 500m/s <sup>2</sup>                                |  |
| Accuracy                               | 1.5 Class (at20℃) 2.5 Class ( at -40℃—+60℃)        |  |
| Working temperature                    | Temperature -40°C ~ +60°C、Relative Humidity ≤95%RH |  |
| Contact arrangement                    | 2NO / 2NC, 3NO/3NC is optional                     |  |
| The pressure value for control outputs | (Alarm , Close) can be specified by user           |  |
| Protection class                       | IP65                                               |  |
| Insulation                             | 2KV 1min                                           |  |





General radial type with right connection 普通径向型右出线



2KV 1min

www.nicerelay.com