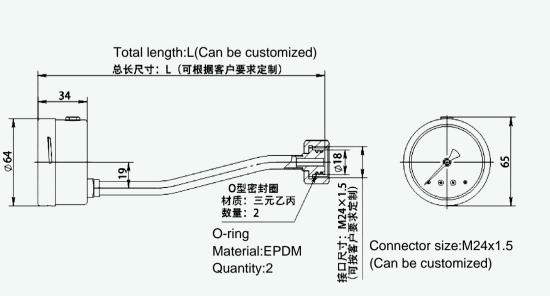

## **O** Technical Data

| Presure range       |                       |
|---------------------|-----------------------|
| Accuracy            |                       |
| Working temperature | Temperature -40°C-+60 |
| Sealing             | ≤1                    |
| Diameter            |                       |
| Installation        | Axia                  |
|                     |                       |

2.5 class

0°C (Gaseous state), Relative Humidity < 95% RH

1x10<sup>-®</sup>mbar. I/s (Helium Test)

Φ60mm

kial type or Radial type

www.nicerelay.com