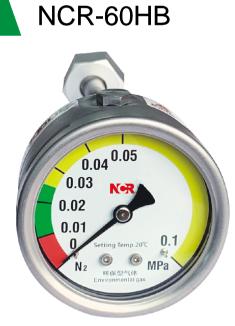

## About SF6 pressure gauge NCR-60HB

An alternative to the traditional SF6 pressure gauge, completely solve the problem of misreading. It is used to monitor the density of SF6 gas in sealed container. It is applicable for SF6 ring network cabinet,gas insulated switchgear,pole-mounted switch, transformers and current transformers, even though, which are under harsh outdoor environment.

## **O** Technical Data

| Presure range       |                       |
|---------------------|-----------------------|
| Accuracy            |                       |
| Working temperature | Temperature -40°C-+60 |
| Sealing             | ≤1                    |
| Diameter            |                       |
| Installation        | Axia                  |
|                     |                       |

2.5 class

0°C (Gaseous state), Relative Humidity < 95% RH

1x10<sup>-®</sup>mbar. I/s (Helium Test)

Φ60mm

kial type or Radial type

www.nicerelay.com