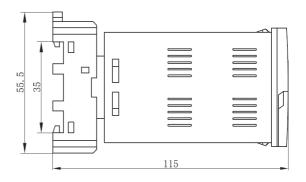

## **CUT-OUT DIMENSIONS (mm)**

| Contact Arrangement | 2Z Delay                    |
|---------------------|-----------------------------|
|                     | With Start Reset Function   |
| Contact Capacity    | 3A AC220V(Resistive)        |
| Outline Dimension   | 48 x 48mm x 115mm           |
| Cut-Out             | 45 x 45mm                   |
| Mounting Mode       | Panel、Device、 35mm Din-rail |
| Electrical Life     | 1X10 <sup>5</sup>           |
|                     |                             |