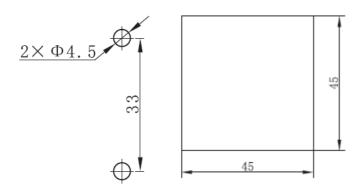

## **CUT-OUT DIMENSIONS (mm)**

| Contact Arrangement | 2Z Delay                    |
|---------------------|-----------------------------|
|                     | With Start Reset Function   |
| Contact Capacity    | 3A AC220V(Resistive)        |
| Outline Dimension   | 48 x 48mm x 115mm           |
| Cut-Out             | 45 x 45mm                   |
| Mounting Mode       | Panel、Device、 35mm Din-rail |
| Electrical Life     | 1X10 <sup>5</sup>           |
|                     |                             |