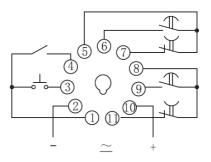

g Mode    | On-delay Time,          |
|                 | With Memory and Without |
|                 | Memory are Available    |
| Time Mode       | Timing/Countdown Double |
|                 | Row Double Color Diplay |

#### **OUTLINE DIMENSION**



## **CUT-OUT DIMENSIONS (mm)**



| Contact Arrangement | 2Z Delay                    |
|---------------------|-----------------------------|
|                     | With Start Reset Function   |
| Contact Capacity    | 3A AC220V(Resistive)        |
| Outline Dimension   | 48 x 48mm x 115mm           |
| Cut-Out             | 45 x 45mm                   |
| Mounting Mode       | Panel、Device、 35mm Din-rail |
| Electrical Life     | 1X10 <sup>5</sup>           |
|                     |                             |



## **CIRCUIT DIAGRAM**