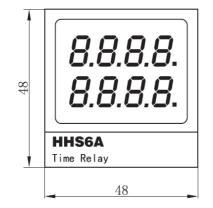

**HHS SERIES** 

# Intelligent Time Relay

HHS6A

Part No.



s

Ver

• For circuit of AC 50Hz, up to 380V or 24VDC

- As per standard GB14048.5-2008 & JB/T 10047-1999
- Long life and low consumption

## **TECHNICAL DATA**

| Operation Power | DC24V;AC24V 、220V、380V  |
|-----------------|-------------------------|
| Delay Range     | 0.01S~99h99m            |
|                 | Hour Minute Second Set  |
| Repeat Error    | ≤1%                     |
| Working Mode    | On-delay Time,          |
|                 | With Memory and Without |
|                 | Memory are Available    |
| Time Mode       | Timing/Countdown Double |
|                 | Row Double Color Diplay |

#### **OUTLINE DIMENSION**



## **CUT-OUT DIMENSIONS (mm)**



| Contact Arrangement | 2Z Delay                    |
|---------------------|-----------------------------|
|                     | With Start Reset Function   |
| Contact Capacity    | 3A AC220V(Resistive)        |
| Outline Dimension   | 48 x 48mm x 115mm           |
| Cut-Out             | 45 x 45mm                   |
| Mounting Mode       | Panel、Device、 35mm Din-rail |
| Electrical Life     | 1X10 <sup>5</sup>           |
|                     |                             |



## **CIRCUIT DIAGRAM**