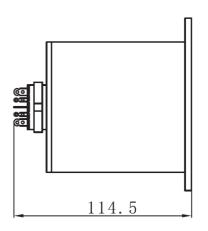

| Contact Arrangement | 2Z Delay                    |
|---------------------|-----------------------------|
|                     | With Control Reset Function |
| Contact Capacity    | 3A AC220V(Resistive)        |
| Outline Dimension   | 104 x 52mm x 112mm          |
| Cut-Out             | 77 x 45mm                   |
| Mounting Mode       | Panel Type                  |
| Electrical Life     | 1X10 <sup>5</sup>           |

### **OUTLINE DIMENSION**