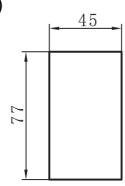

| Contact Arrangement | 2Z Delay                    |
|---------------------|-----------------------------|
|                     | With Control Reset Function |
| Contact Capacity    | 3A AC220V(Resistive)        |
| Outline Dimension   | 104 x 52mm x 112mm          |
| Cut-Out             | 77 x 45mm                   |
| Mounting Mode       | Panel Type                  |
| Electrical Life     | 1X10 <sup>5</sup>           |

## **CUT-OUT DIMENSIONS (mm)**