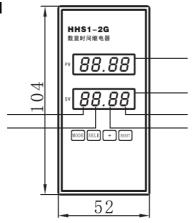

| Contact Arrangement | 2Z Delay                    |
|---------------------|-----------------------------|
|                     | With Control Reset Function |
| Contact Capacity    | 3A AC220V(Resistive)        |
| Outline Dimension   | 104 x 52mm x 112mm          |
| Cut-Out             | 77 x 45mm                   |
| Mounting Mode       | Panel Type                  |
| Electrical Life     | 1X10 <sup>5</sup>           |

### **OUTLINE DIMENSION**