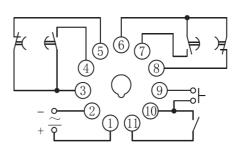

| Repeat Error    | ≤1%                     |
| Working Mode    | On-delay Time,          |
|                 | With Memory and Without |
|                 | Memory are Available    |
| Time Mode       | Timing/Countdown Double |
|                 | Row Double Color Diplay |

| Contact Arrangement | 2Z Delay                    |
|---------------------|-----------------------------|
|                     | With Control Reset Function |
| Contact Capacity    | 3A AC220V(Resistive)        |
| Outline Dimension   | 104 x 52mm x 112mm          |
| Cut-Out             | 77 x 45mm                   |
| Mounting Mode       | Panel Type                  |
| Electrical Life     | 1X10 <sup>5</sup>           |

### **OUTLINE DIMENSION**





## **CUT-OUT DIMENSIONS (mm)**



### **CIRCUIT DIAGRAM**



Page 1/1 www.nicerelay.com