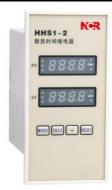

# Intelligent Time Relay

Part No.

**HHS1-2** 

- For circuit of AC 50Hz, up to 380V or 24VDC
- As per standard GB14048.5-2008 & JB/T 10047-1999
- Long life and low consumption

### **TECHNICAL DATA**

| Operation Power | DC24V;AC24V 、220V、380V  |
|-----------------|-------------------------|
| Delay Range     | 0.01S∼99h99m            |
|                 | Hour Minute Second Set  |
| Repeat Error    | ≤1%                     |
| Working Mode    | On-delay Time,          |
|                 | With Memory and Without |
|                 | Memory are Available    |
| Time Mode       | Timing/Countdown Double |
|                 | Row Double Color Diplay |

| Contact Arrangement | 2Z Delay                    |
|---------------------|-----------------------------|
|                     | With Control Reset Function |
| Contact Capacity    | 3A AC220V(Resistive)        |
| Outline Dimension   | 104 x 52mm x 112mm          |
| Cut-Out             | 77 x 45mm                   |
| Mounting Mode       | Panel Type                  |
| Electrical Life     | 1X10 <sup>5</sup>           |