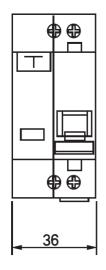

| Α            | Α             | t            | Expected result |                | Remark                                       |
| 1.13 ln      | ≤ 32          | t ≥ 1h       | No release      | Cold           |                                              |
| 1.45 ln      | ≤ 32          | t < 1h       | Release         | Hot            | Current is up to setted value smoothly in 5s |
| 2.55 ln      | ≤ 32          | 1s < t < 60s | Release         | Cold           | Close auxiliary switch to switch on power.   |
| 5 ln, 10 ln  | ≤ 32          | t ≥ 0.1s     | No release      | Cold           | Close auxiliary switch to switch on power.   |
| 10 ln, 14 ln | ≤ 32          | t < 0.1s     | Release         | Cold           | Close auxiliary switch to switch on power.   |

## DIMENSION (mm)







Page 1/1 www.nicerelay.com