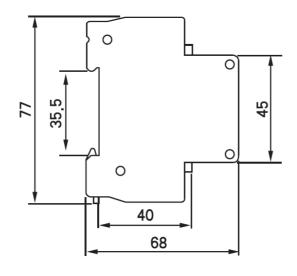

Α            | Α             | t            | Expected result |                | Remark                                       |
| 1.13 ln      | ≤ 32          | t ≥ 1h       | No release      | Cold           |                                              |
| 1.45 ln      | ≤ 32          | t < 1h       | Release         | Hot            | Current is up to setted value smoothly in 5s |
| 2.55 ln      | ≤ 32          | 1s < t < 60s | Release         | Cold           | Close auxiliary switch to switch on power.   |
| 5 ln, 10 ln  | ≤ 32          | t ≥ 0.1s     | No release      | Cold           | Close auxiliary switch to switch on power.   |
| 10 ln, 14 ln | ≤ 32          | t < 0.1s     | Release         | Cold           | Close auxiliary switch to switch on power.   |

## DIMENSION (mm)







Page 1/1 www.nicerelay.com