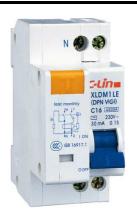

## Earth Leakage Circuit Breaker

Part No.

RDM1LE-32

## **Feature**

- Leakage, short-circuit and overload protection
- Break neutral and live line meanwhile.
- Used for single-phase circuit of AC 50/60Hz, 230V.
- As per standard IEC1009-1 and GB16917.1

## ORDERING INFORMATION

RDM1LE - 32 - 10

(1) Series: RDM1LE series

1-32A

2

② Shell grade: 32

③ Rated current:

1